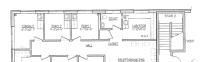

## First floor medical professional suites in southern Naperville

- Available at Competitive Rates
- Customized from 1,298 7,309 sq. ft.
- Suite A is 4,436 Rentable Sq. Ft.
- Suite A is built out with waiting room. office area, employee area and patient exam rooms.
- Suites B (1,298 Sq. Ft.) and C (1,575 Sq. Ft.) are unfinished, with build out options and incentives available. Suites A, B and C can be combined.
- Available January 1st, 2016