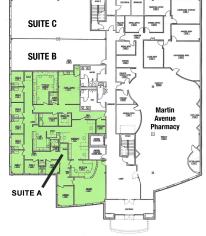

## First floor medical professional suites in southern Naperville

- Available at Competitive Rates
- Customized from 1,298 7,309 sq. ft.
- Suite A is 4,436 Rentable Sq. Ft.
- Suite A is built out with waiting room. office area, employee area and patient exam rooms.
- Suites B (1,298 Sq. Ft.) and C (1,575 Sq. Ft.) are unfinished, with build out options and incentives available. Suites A, B and C can be combined.
- Available January 1st, 2016

75th Street Properties 1247 Rickert Drive Naperville, IL 60540

U.S. POSTAGE **PAID** CAROL STREAM, IL PERMIT NO.191

PRSRT STD

SUITE C

SUITE B